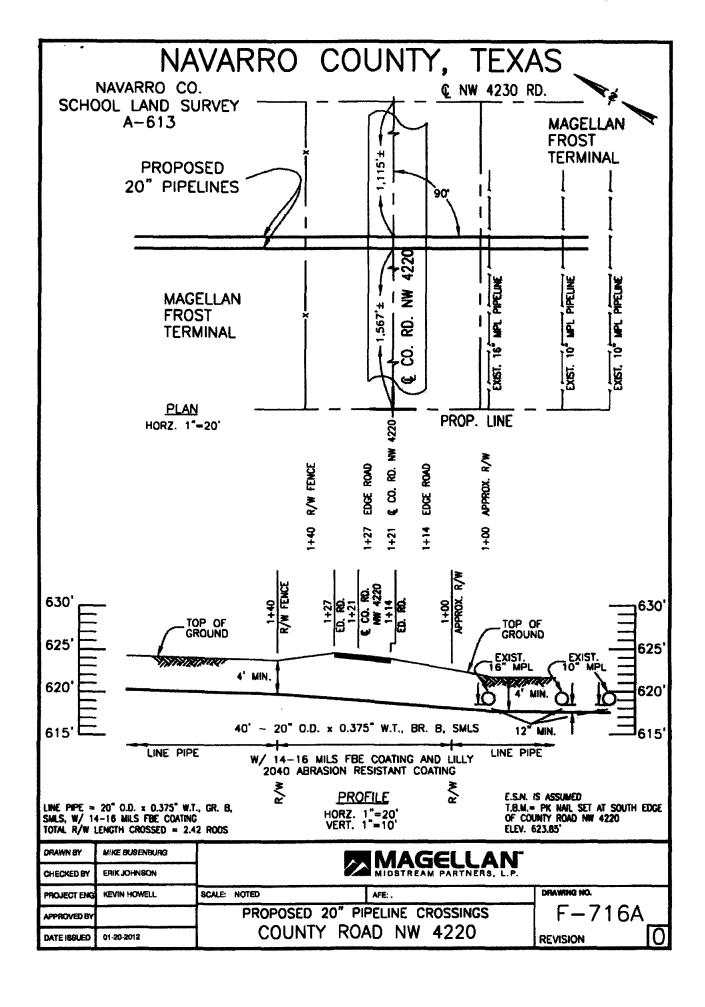

- I. <u>Magellan Pipeline Holdings, L.P.</u>, desires to construct and maintain a pipeline, utility line, or gas or sewer line in Navarro County, Texas and it is necessary to cross certain county road(s) <u>NW 4220</u> located in Precinct # \_\_\_\_\_\_, more fully described on the map attached hereto as Exhibit A and incorporated herein by reference. The license granted herein shall extend 5 feet on either side of the pipeline as it crosses the county road.
- II. In consideration for the County granting permission through the issuance of a permit to lay a pipeline, utility line, or gas or sewer line adjacent to or crossing said county roads above described in Navarro County, Texas, the Owner hereby warrants, agrees and covenants that any crossing shall be constructed as follows:

All county road crossings shall be bored unless a variance is granted by Navarro County Commissioners Court, and lines underneath such roads shall be cased or otherwise constructed to provide maximum protection against damage or leaks. Owner may not block the county road during construction and must provide for at least one lane of traffic. The points where the pipeline crosses the road shall be clearly marked and the line shall be placed at a depth of no less than 4 (four) feet underneath the lowest part of the County's bar ditches and/or road surfaces.

Type of Pipeline: steel welded pipeline

The transport route (beginning and end): The pipeline will be for connection to

Magellan's existing facilities within Magellan's existing station site in Navarro County Texas.

(A detailed construction plan must be submitted with application)

Pipelines which run adjacent to a county road and which are within a county road easement shall be placed at a depth of no less than four (4) feet underneath the lowest part of the County's bar ditches and/or road surfaces.