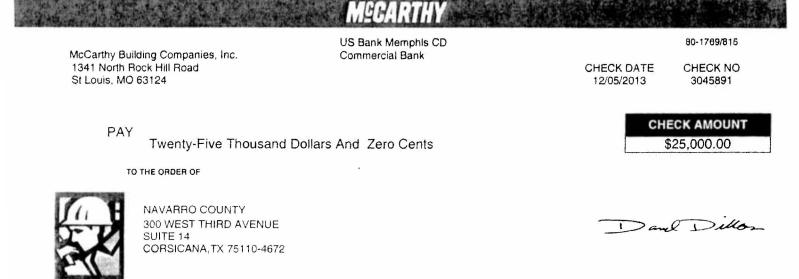

The amount and source of the certified additional funds are as follows

Amount: \$25,000.00

Source: McCarthy Building Companies, Inc.

Sincerely,

Kathy B. Hollomon, CPA Navarro County Auditor

This budget amendment is to recognize the unbudgeted revenue received from McCarthy Building Companies, Inc.

Submitted by:

Richard Martin County Commissioner Pct. 2

Date: 12-23-13

**Revenue Certified by:** 

| INVOICE NUMBER                                                                                  | INVOICE DATE             | DESCRIPTION       | GROSS AMOUNT | DISCOUNT | NET AMOUNT |  |
|-------------------------------------------------------------------------------------------------|--------------------------|-------------------|--------------|----------|------------|--|
| 110413                                                                                          | 11/04/2013               | COUNTY RD REPAIRS | 25,000.00    | .00      | 25,000.00  |  |
| DETACH AND RETAIN THIS<br>THE ATTACHED CHECK IS IN PAYMENT<br>IF NOT CORRECT PLEASE NOTIFY US P | OF ITEMS DESCRIBED ABOVE | TOTALS            | 25,000.00    | .00      | 25,000.00  |  |