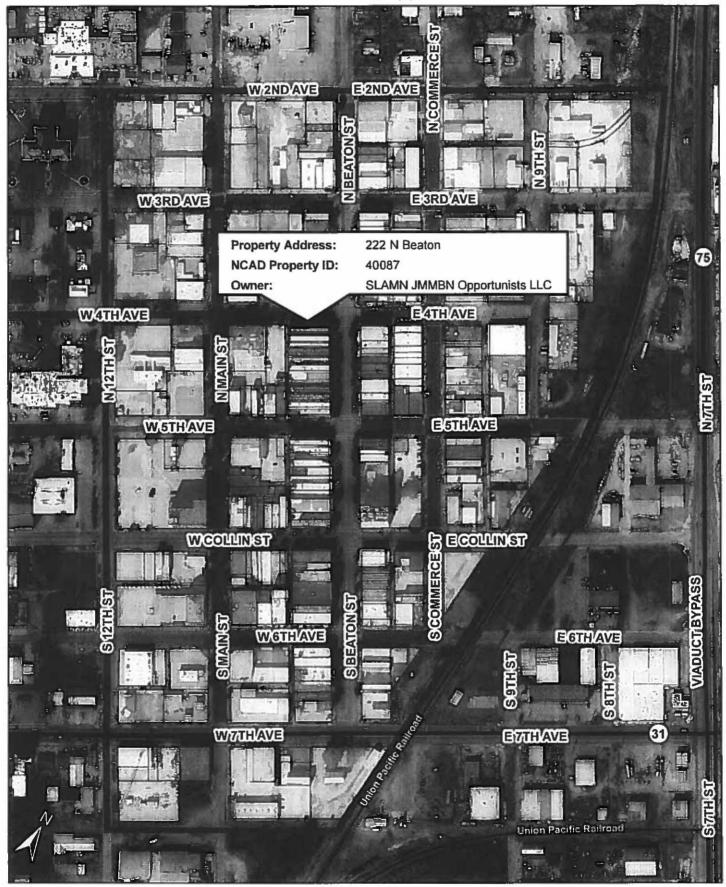

  TO WIT PG 284-295

  Carried unanimously
- 20. Motion to approve Resolution of the County of Navarro, Texas, approving the terms and conditions of an Agreement by and between the County of Navarro, Texas and Slamn Jmmbn Opportunist, LLC., at 222 N. Beaton St. for a Property Tax Abatement in the Corsicana Downtown Revitalization District by Comm. Olsen sec by Comm. Warren
  296-306