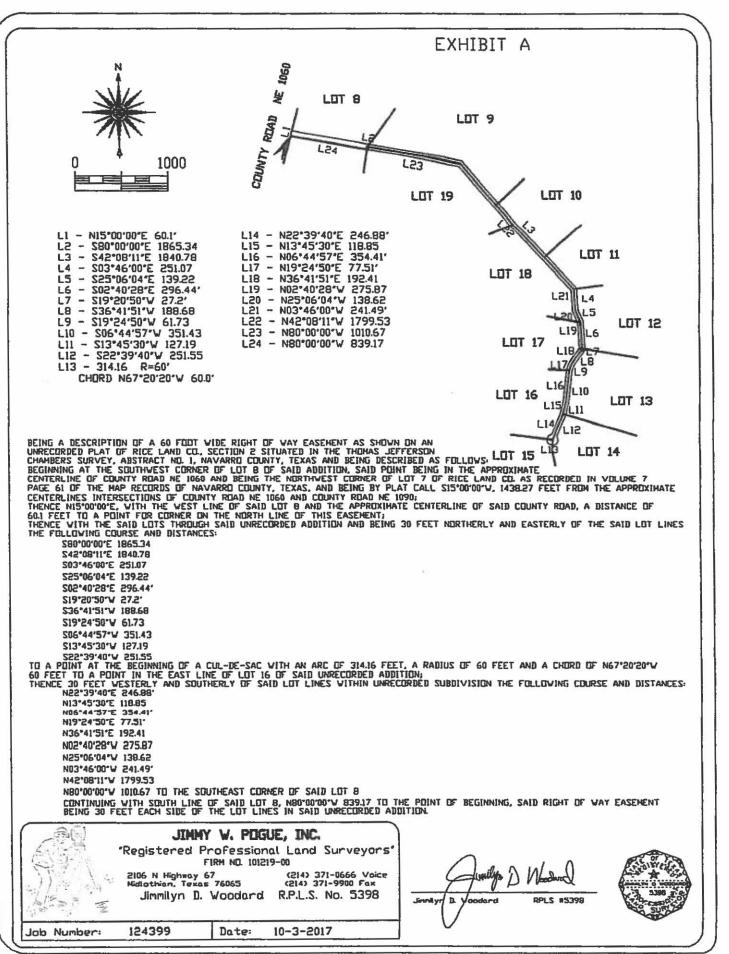

- 25. Motion to approve Specific Use Permit Application No. 17475 for erection of a wireless communication facility for USA Tower Systems, LLC. Proposed location legal description: Abstract A 10682 J Rice, Tract 4, 20.0 acres owned by Stuart & Donna Jo Springer will move tower 200 from any property line by Comm. Martin sec by Comm. Moore Carried unanimously
- 26. Motion to approve accepting a Private Road Easement in the unrecorded subdivision of Rice Land, Section II for Christopher Randal Acker by Comm. Grant sec by Comm. Olsen

  Carried unanimously

  Motion to approve accepting a Private Road Easement in the unrecorded subdivision of Rice Land, Section II for Christopher Randal Acker by Comm.

  TO WIT PG 1338-1341

  Carried unanimously
- 27. Motion to approve a Resolution of the County of Navarro, Texas Authorizing the County Judge to Request Inclusion in Ellis County Foreign Trade Zone No. 113 by Comm. Moore sec by Comm. Martin <a href="TO WIT PG 1342">TO WIT PG 1342</a>
  Carried unanimously
- 28. Motion to approve and declare one 2002 Dodge ½ Ton, VIN #1D7HA18N22S597753, as salvage from Pct. 2 by Comm. Martin sec by Comm. Olsen Carried unanimously
- 29. Motion to approve Fire Department Contracts that we have received by Comm.