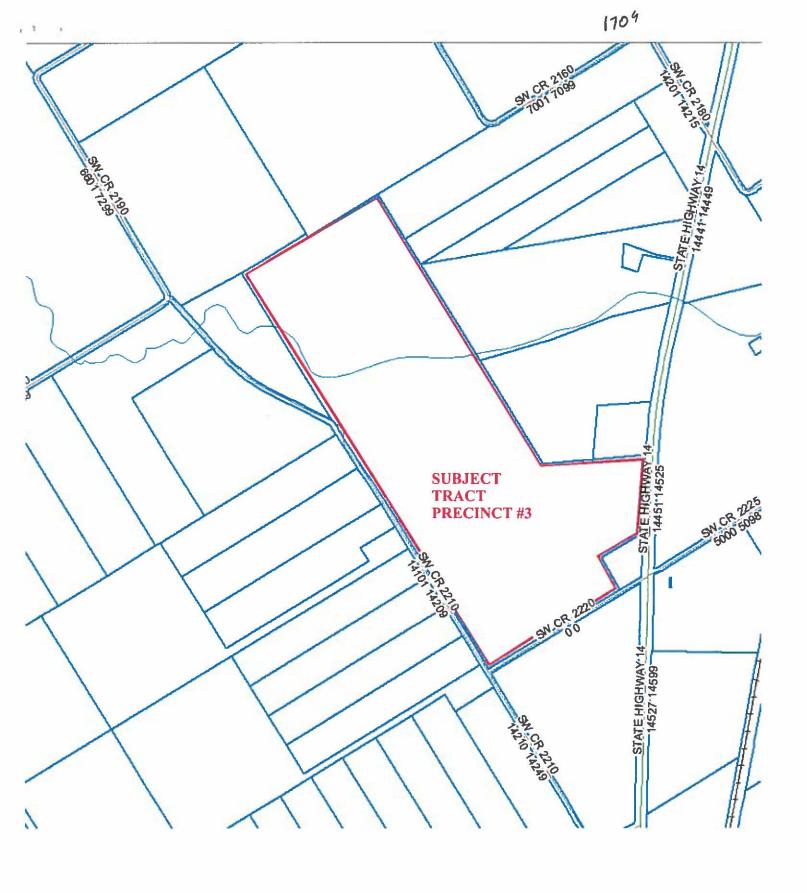

- Motion to approve Maci Ranch Land Company LLC Subdivision for Clayton Hays. Legal Description: ABS A1002 DD Anderson ABT Tract 7 119.29 AC by Comm. Moore sec by Com. Grant <u>TO WIT PG 1708-1716</u> Carried unanimously
- Motion to approve Independent Contractor Agreement between Navarro County,
  Texas and Texoma HIDTA and Ruth L. Aston by Comm. Olsen sec by Comm.
  Grant
  TO WIT PG 1717-1726
  Carried unanimously
- Motion to approve Independent Contractor Agreement between Navarro County, Texas and Texoma HIDTA and Kevin Kelley by Comm. Grant sec by Comm. Moore <a href="https://doi.org/10.1007/journal.org/">TO WIT PG 1727-1736</a>
  Carried unanimously
- Motion to approve Independent Contractor Agreement between Navarro County,
  Texas and Texoma HIDTA and Dan Cauble by Comm. Moore sec by Comm.
  Grant