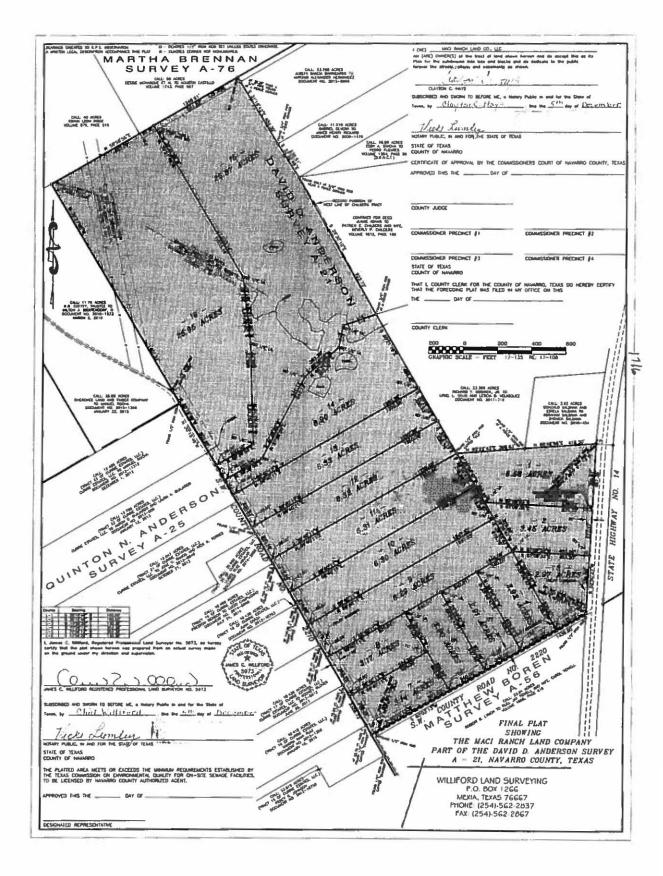

- Motion to approve Maci Ranch Land Company LLC Subdivision for Clayton Hays. Legal Description: ABS A1002 DD Anderson ABT Tract 7 119.29 AC by Comm. Moore sec by Com. Grant <u>TO WIT PG 1708-1716</u> Carried unanimously
- Motion to approve Independent Contractor Agreement between Navarro County,
  Texas and Texoma HIDTA and Ruth L. Aston by Comm. Olsen sec by Comm.
  Grant
  TO WIT PG 1717-1726
  Carried unanimously
- Motion to approve Independent Contractor Agreement between Navarro County, Texas and Texoma HIDTA and Kevin Kelley by Comm. Grant sec by Comm. Moore <a href="https://doi.org/10.1007/journal.org/">TO WIT PG 1727-1736</a>
  Carried unanimously
- Motion to approve Independent Contractor Agreement between Navarro County,
  Texas and Texoma HIDTA and Dan Cauble by Comm. Moore sec by Comm.
  Grant