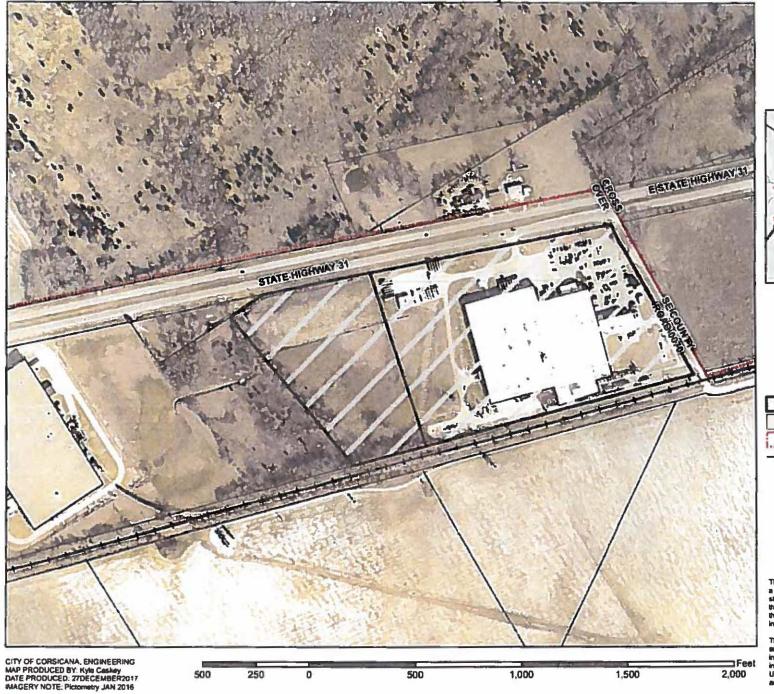

  Carried unanimously
- Motion to approve a Resolution approving Tax Abatement between Navarro County, Texas and Pactiv LLC by Comm. Moore sec by Comm. Grant Carried unanimously

  TO WIT PG 1843-1858
- 14. Motion to approve Resolution approving Tax Abatement between Navarro
  County, Texas and Robert Pickett and Richard Johnson by Comm. Martin sec by
  Comm. Grant
  Carried unanimously
- 15. Table to approve posting of closing 1.4 miles of NW Cr 1060 in Precinct 1
- 16. Table to approve posting of closing 6/10<sup>th</sup> of a mile on NW CR 1080 in Precinct 1
- Motion to approve the accepting payment in lieu of taxes from the City of
  Dawson Housing Authority in the amount of \$2,149.16 by Comm. Moore sec by
  Comm. Olsen