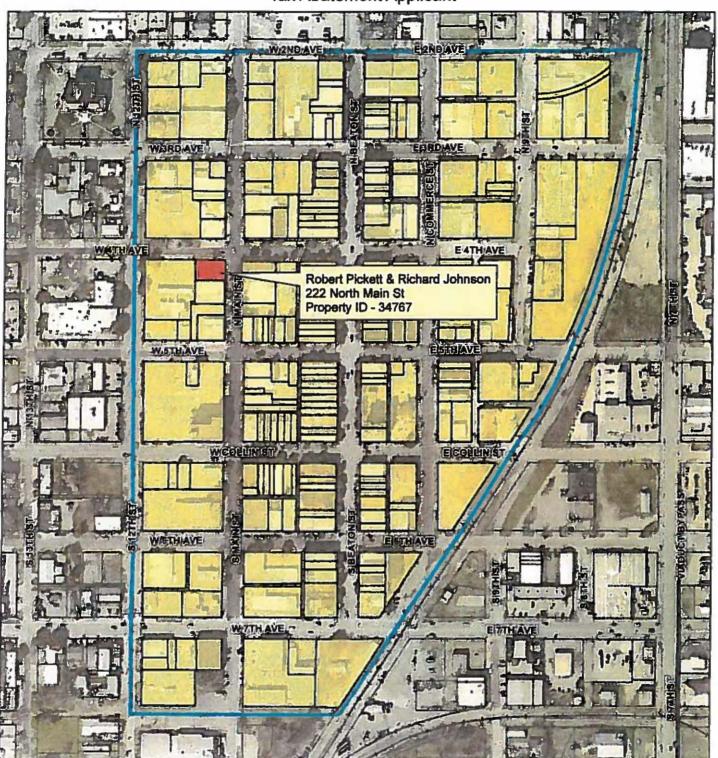

  Carried unanimously
- Motion to approve a Resolution approving Tax Abatement between Navarro County, Texas and Pactiv LLC by Comm. Moore sec by Comm. Grant Carried unanimously

  TO WIT PG 1843-1858
- 14. Motion to approve Resolution approving Tax Abatement between Navarro
  County, Texas and Robert Pickett and Richard Johnson by Comm. Martin sec by
  Comm. Grant
  Carried unanimously
- 15. Table to approve posting of closing 1.4 miles of NW Cr 1060 in Precinct 1
- 16. Table to approve posting of closing 6/10<sup>th</sup> of a mile on NW CR 1080 in Precinct 1
- Motion to approve the accepting payment in lieu of taxes from the City of
  Dawson Housing Authority in the amount of \$2,149.16 by Comm. Moore sec by
  Comm. Olsen