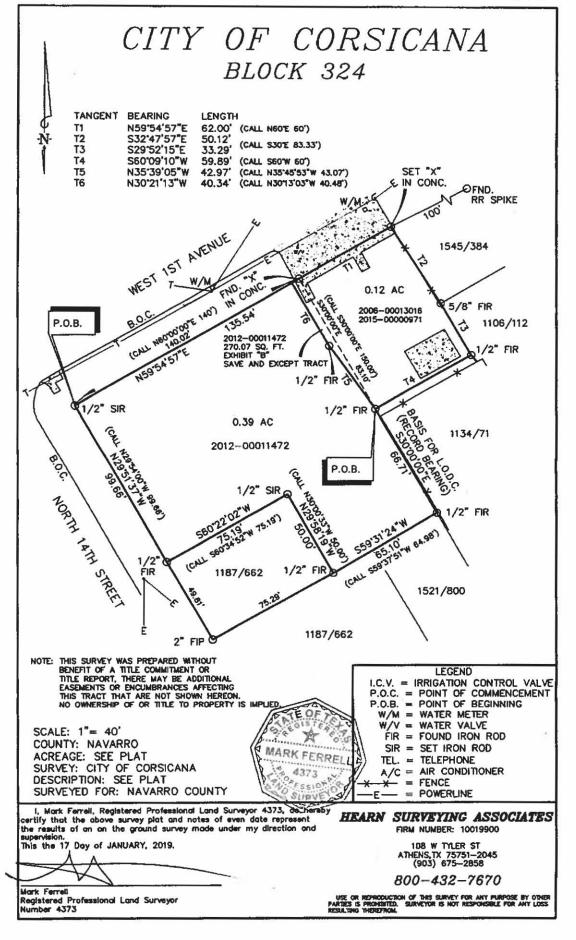

Motion to come out Closed Session by Comm. Grant sec by Comm. Perry Carried unanimously

- 30. Motion to approve action taken on matters deliberated in closed session pursuant to the Texas Government Code Section 551.072 acquisition of Real Property to go forward to complete the purchase of the three pieces of property which are Northrop Grumman building at the South end of the Navarro Center that is currently owned by the City of Corsicana, the Burrill property located the block diagonal from the courthouse across from Corley's on First, and the Haden property First and Fourteenth by Judge Davenport sec by Comm. Grant Carried unanimously
- 31. Motion to approve Order Authorizing and Ordering the issuance of Navarro County, Texas limited tax notes, series 2019; specifying the terms and features of such notes; levying a continuing direct annual ad valorem tax on all property within the county for payment of said notes and for the assessment and collection of such taxes and resolving other matters incident and related to the issuance, sale, payment, and delivery of a paying agent/registrar agreement; and providing an effective date by Comm. Perry sec by Comm. Moore