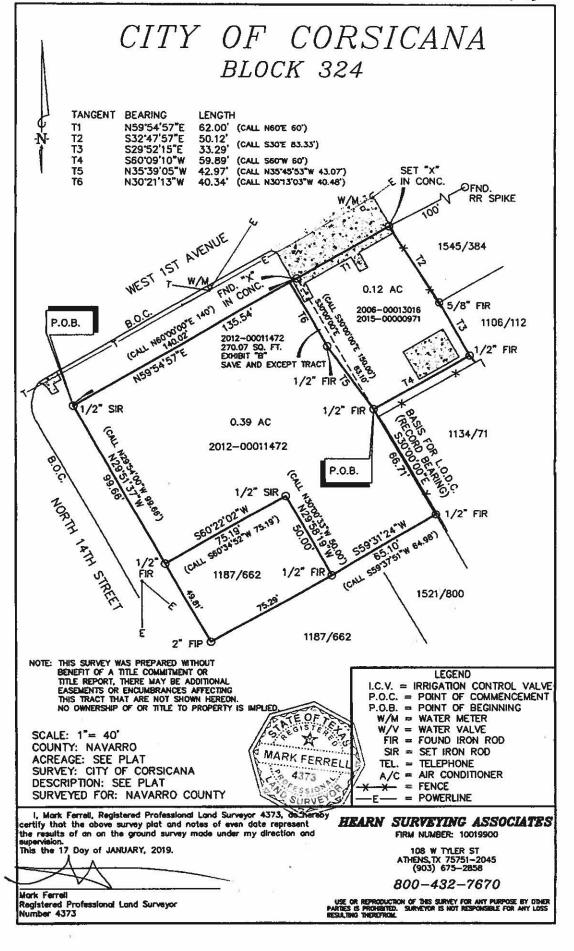

NCE  $832^{\circ}47^{\circ}57^{\circ}E$  50.12 feet to a found  $5/8^{\circ}$  iron rod and  $829^{\circ}52^{\circ}15^{\circ}E$  33.29 feet to a found  $1/2^{\circ}$  iron rod for the southeast corner of this tract;

THENCE S60°09'10"W 59.89 feet to the place of beginning and containing 0.12 acres of land.

#### SURVEYOR'S CERTIFICATE

I, Mark Ferrell, Registered Professional Land Surveyor 4373, do hereby certify that I directed an on the ground survey of the property described above and prepared the above field notes and plat of even date describing the boundaries of same just as they were found and surveyed upon the ground.
Witness my hand and seal at Athens, Texas, this the 17th

day of January, 2019.

Mark Ferrelt

Registered Professional Land

Surveyor Number 4373

Firm No. 10019900



244

Blank
on
Durpose

Blank

Dur Pose

## **CERTIFICATE FOR ORDER**

|                                                                                                                | FTEXAS §                                                                                                                                                                                                                                      |