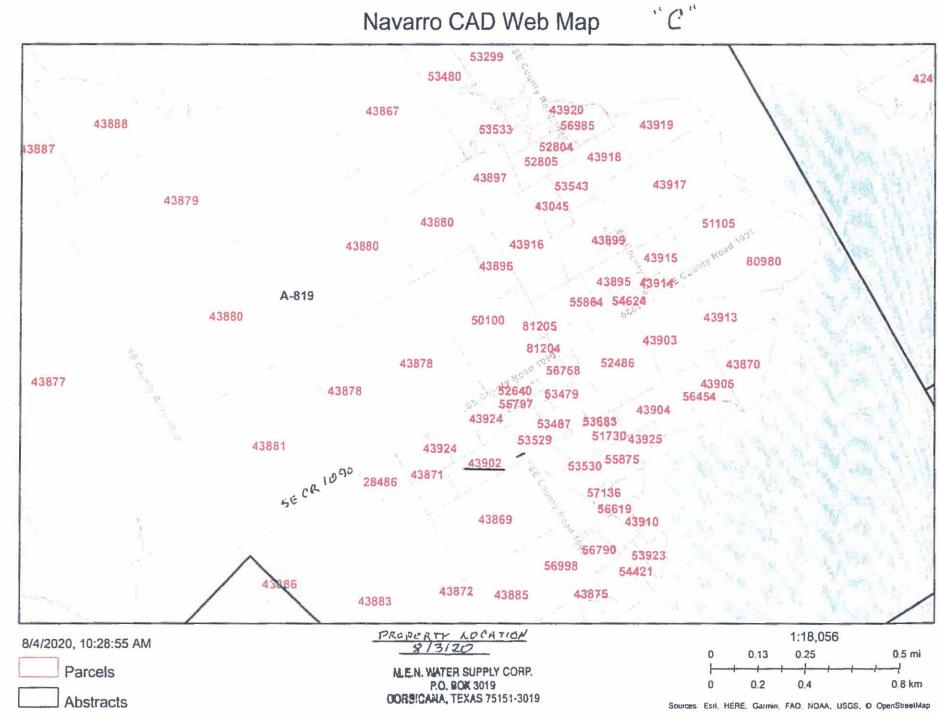

#### **Regular Agenda**

- 10. No action taken on Burn Ban-(remains off)
- 11. Motion to approve the Resolution and Agreement accepting the Grant awarded to Navarro County by the County Transportation Infrastructure Fund Grant Program (CTIF) with Texas Department of Transportation by Comm. Moore sec by Comm. Olsen <u>TO WIT PG 1296-1307</u> Carried unanimously
- 12. Motion to approve Tax Collection Report for July 2020, Mike Dowd by Comm. Olsen sec by Comm. Moore <u>TO WIT PG 1308-1314</u> Carried unanimously
- Motion to approve a Zoning District Change in Northshore Estates, portion of Lot 19, from SF 1 to Commercial for Brian Nold by Comm. Perry sec by Comm. Grant Carried unanimously
- Motion to approve a Specific Use Permit to place a NextLink 80' Monopole Tower in Northshore Estates. lot 19. to provide Internet Service to the public for Brian Nold by Comm. Perry sec by Comm. Grant Carried unanimously
- Motion to approve to lease agreement with America National Leasing for a 2016 Gradall Vin # 4100000757 for Pct.2 by Comm. Perry sec by Comm. Moore Carried unanimously
   <u>TO WIT PG 1315-1322E</u>
- Motion to approve Pct. 3 to go out for proposals to purchase a new Gradall Excavator by Comm. Moore sec by Comm. Olsen Carried unanimously
- Motion to approve to MEN Water Supply Corporation to Cross SE CR 1095, Pct. 3 by Comm. Moore see by Comm. Grant Carried unanimously
- Motion to approve the Order of Election and early voting locations, dates and hours for November 3, 2020 election as provides on the Order of Elections by Comm. Olsen sec by Comm. Moore <u>TO WIT PG 1331-1332</u> Carried unanimously
- Motion to approve of approving the rate of pay for poll workers to be \$11.00 per hour by Comm. Grant sec by Comm. Perry Carried unanimously